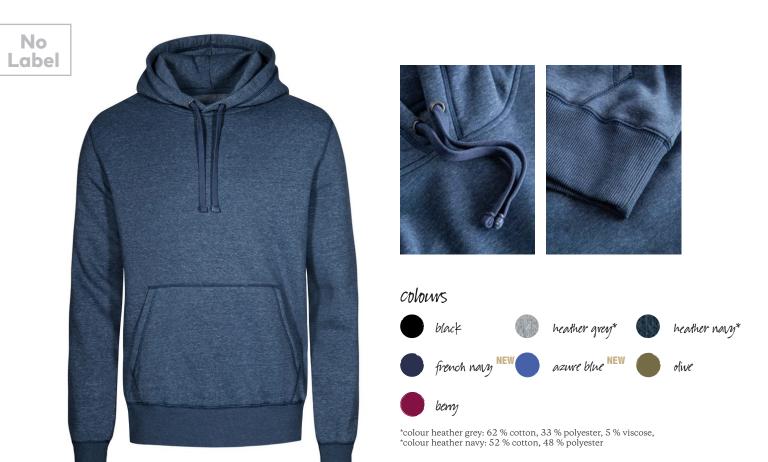

## 1680 | XS 🖾 XL | 280 g/m<sup>2</sup> | 70 % cotton, 30 % polyester

Unique molton blend hooded sweatshirt with brushed inside, kangaroo pocket and elastane cuffs, sleeves and hem, made from long staple combed cotton and polyester. The particularly smooth surface and flowing fabric give the sweatshirt a unique, elastic and silky finish. The sweatshirt has a slim fit.